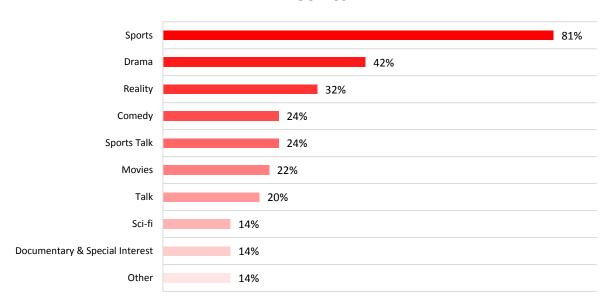

## Website (Google Analytics)

Website visits in 12 months: 153,000 (08 Jul 2014 – 08 Jul 2015)

### **Demographics**





Gender (65.69% of total visits)





#### **Interests**

Affinity Category (65.31% of total visits)
This category identifies users in terms of their lifestyle



In-Market Segment (51.14% of total visits)
This category identifies users in terms of their product-purchase interests





Other Category (63.71% of total visits)
This category identifies users based on interests they have shown online



# **f** Facebook

Page Likes: 8,663 (30 Jun 2015) 735%

### **Demographics**







# **Twitter**

Followers: 1,273 (30 Jun 2015) 723%

### **Demographics**







Gender



#### **Interests**

### Interests





### TV Genres