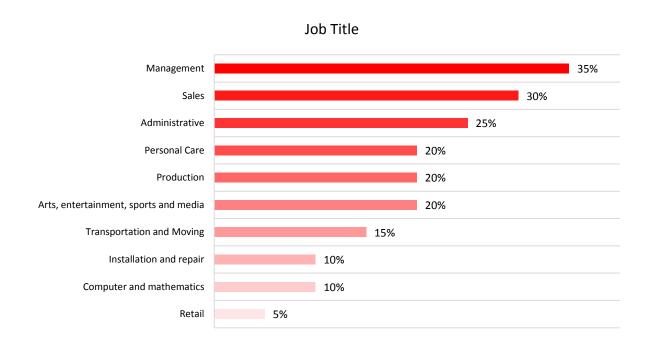

## Website (Google Analytics)

Website visits in 12 months: 153,000 (08 Jul 2014 – 08 Jul 2015)

### **Demographics**





Gender (65.69% of total visits)





#### **Interests**

Affinity Category (65.31% of total visits)
This category identifies users in terms of their lifestyle



In-Market Segment (51.14% of total visits)
This category identifies users in terms of their product-purchase interests





Other Category (63.71% of total visits)
This category identifies users based on interests they have shown online



# **f** Facebook

Page Likes: 8,663 (30 Jun 2015) 735%

### **Demographics**







# **Twitter**

Followers: 1,273 (30 Jun 2015) 723%

### **Demographics**







Gender



#### **Interests**

### Interests





### TV Genres