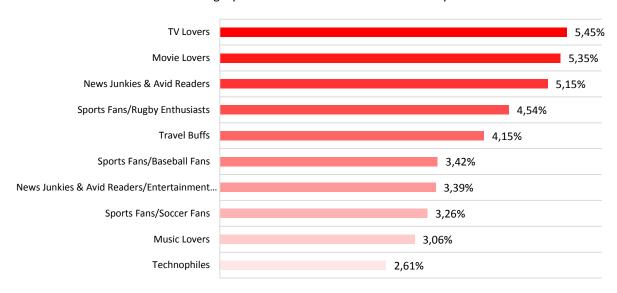

#### **Interests**

Affinity Category (65.31% of total visits)
This category identifies users in terms of their lifestyle

In-Market Segment (51.14% of total visits)
This category identifies users in terms of their product-purchase interests