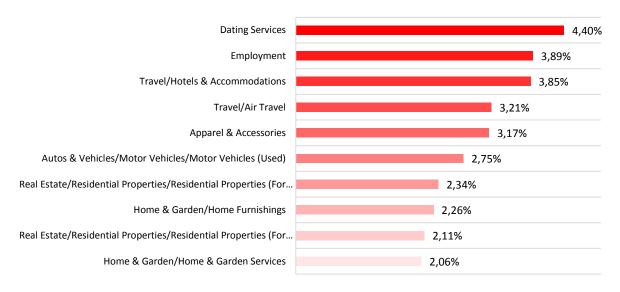

#### **Interests**

Affinity Category (65.31% of total visits)
This category identifies users in terms of their lifestyle

In-Market Segment (51.14% of total visits)
This category identifies users in terms of their product-purchase interests