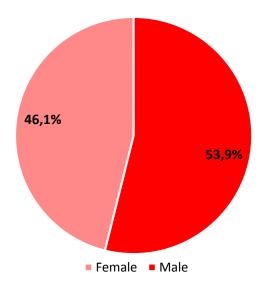

## Website (Google Analytics)

Website visits in 12 months: 153,000 (08 Jul 2014 – 08 Jul 2015)

### **Demographics**





Gender (65.69% of total visits)





#### **Interests**

Affinity Category (65.31% of total visits)
This category identifies users in terms of their lifestyle



In-Market Segment (51.14% of total visits)
This category identifies users in terms of their product-purchase interests





Other Category (63.71% of total visits)
This category identifies users based on interests they have shown online



# **f** Facebook

Page Likes: 8,663 (30 Jun 2015) 735%

### **Demographics**







# **Twitter**

Followers: 1,273 (30 Jun 2015) 723%

### **Demographics**







Gender



#### **Interests**

### Interests





### TV Genres