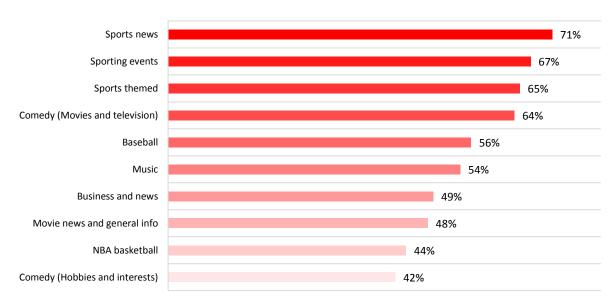

## Website (Google Analytics)

Website visits in 12 months: 153,000 (08 Jul 2014 – 08 Jul 2015)

### **Demographics**





Gender (65.69% of total visits)





#### **Interests**

Affinity Category (65.31% of total visits)
This category identifies users in terms of their lifestyle



In-Market Segment (51.14% of total visits)
This category identifies users in terms of their product-purchase interests





Other Category (63.71% of total visits)
This category identifies users based on interests they have shown online



# **f** Facebook

Page Likes: 8,663 (30 Jun 2015) 735%

### **Demographics**







# **Twitter**

Followers: 1,273 (30 Jun 2015) 723%

### **Demographics**







Gender



#### **Interests**

### Interests





### TV Genres