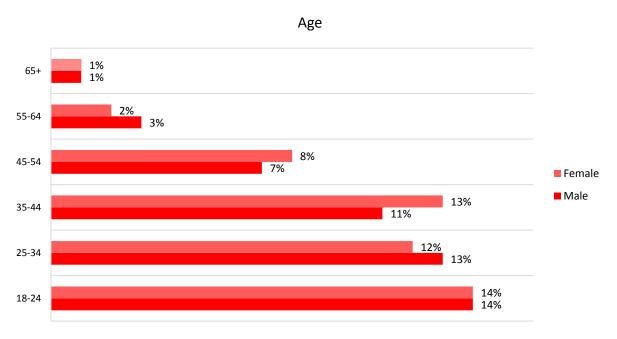

## Website (Google Analytics)

Website visits in 12 months: 153,000 (08 Jul 2014 – 08 Jul 2015)

### **Demographics**





Gender (65.69% of total visits)





#### **Interests**

Affinity Category (65.31% of total visits)
This category identifies users in terms of their lifestyle



In-Market Segment (51.14% of total visits)
This category identifies users in terms of their product-purchase interests





Other Category (63.71% of total visits)
This category identifies users based on interests they have shown online



# **f** Facebook

Page Likes: 8,663 (30 Jun 2015) 735%

### **Demographics**







# **Twitter**

Followers: 1,273 (30 Jun 2015) 723%

### **Demographics**







Gender



#### **Interests**

### Interests





### TV Genres