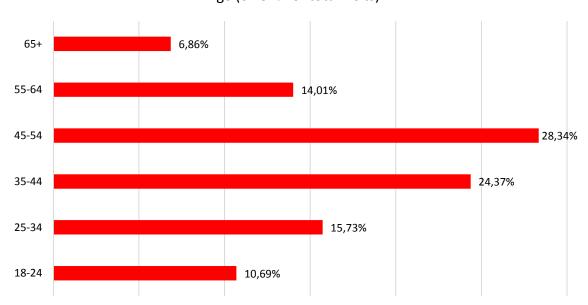

## Website (Google Analytics)

Website visits in 12 months: 153,000 (08 Jul 2014 – 08 Jul 2015)

### **Demographics**





Gender (65.69% of total visits)





#### **Interests**

Affinity Category (65.31% of total visits)
This category identifies users in terms of their lifestyle



In-Market Segment (51.14% of total visits)
This category identifies users in terms of their product-purchase interests





Other Category (63.71% of total visits)
This category identifies users based on interests they have shown online



# **f** Facebook

Page Likes: 8,663 (30 Jun 2015) 735%

### **Demographics**







# **Twitter**

Followers: 1,273 (30 Jun 2015) 723%

### **Demographics**







Gender



#### **Interests**

### Interests





### TV Genres