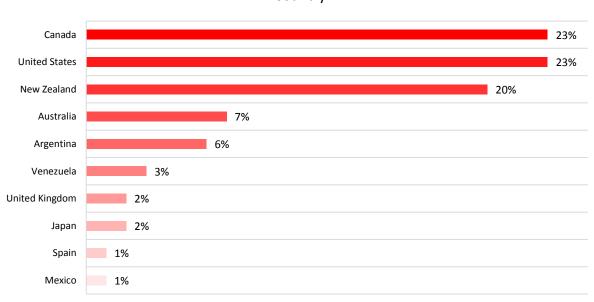

## Website (Google Analytics)

Website visits in 12 months: 153,000 (08 Jul 2014 – 08 Jul 2015)

### **Demographics**





Gender (65.69% of total visits)





#### **Interests**

Affinity Category (65.31% of total visits)
This category identifies users in terms of their lifestyle



In-Market Segment (51.14% of total visits)
This category identifies users in terms of their product-purchase interests





Other Category (63.71% of total visits)
This category identifies users based on interests they have shown online



# **f** Facebook

Page Likes: 8,663 (30 Jun 2015) 735%

### **Demographics**







# **Twitter**

Followers: 1,273 (30 Jun 2015) 723%

### **Demographics**







Gender



#### **Interests**

### Interests





### TV Genres