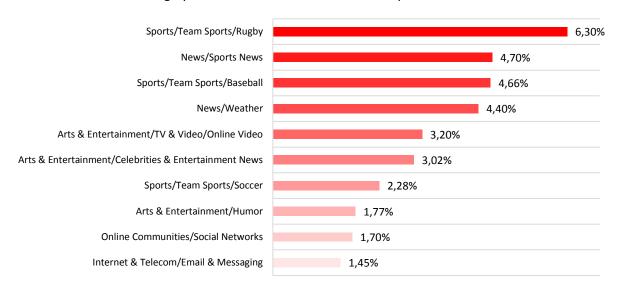

Other Category (63.71% of total visits)
This category identifies users based on interests they have shown online