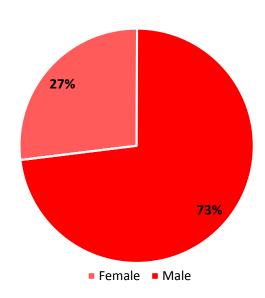

## Website (Google Analytics)

Website visits in 12 months: 153,000 (08 Jul 2014 – 08 Jul 2015)

### **Demographics**





Gender (65.69% of total visits)





#### **Interests**

Affinity Category (65.31% of total visits)
This category identifies users in terms of their lifestyle



In-Market Segment (51.14% of total visits)
This category identifies users in terms of their product-purchase interests





Other Category (63.71% of total visits)
This category identifies users based on interests they have shown online



# **f** Facebook

Page Likes: 8,663 (30 Jun 2015) 735%

### **Demographics**







# **Twitter**

Followers: 1,273 (30 Jun 2015) 723%

### **Demographics**







Gender



#### **Interests**

### Interests





### TV Genres